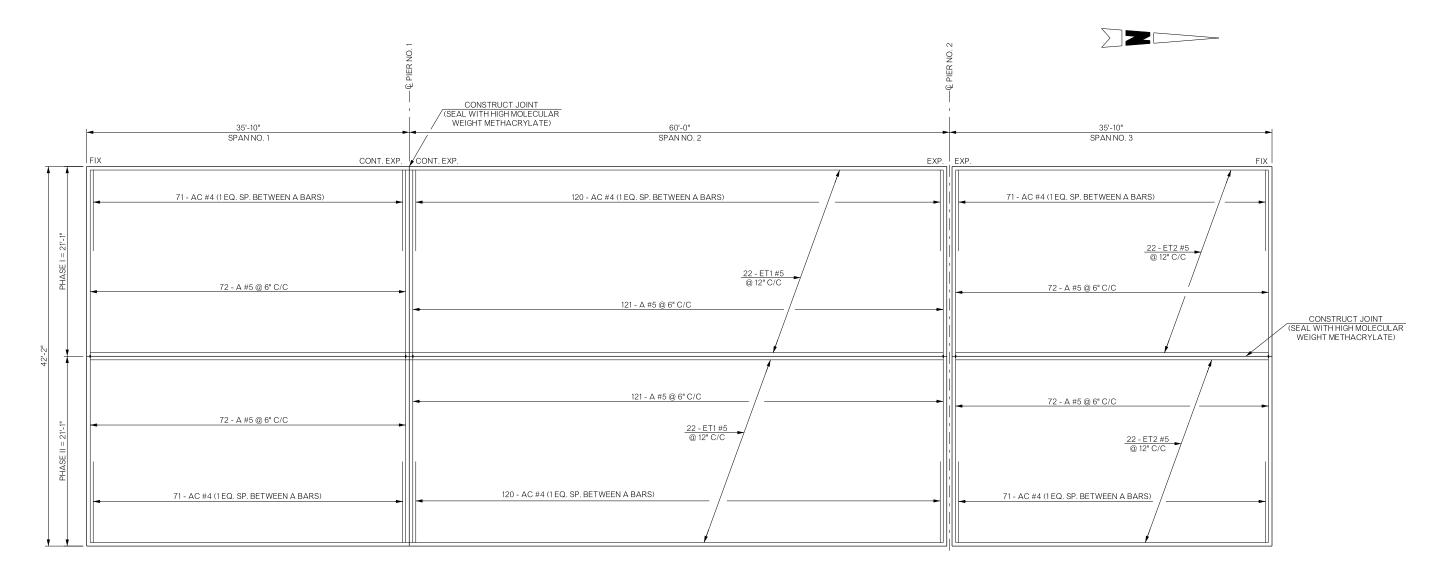

## DETAILS OF TOP MAT DECK REINFORCING

(SEE DETAILS OF SUPERSTRUCTURE SHEET 2 OF 6 FOR ADDITIONAL SLAB REINFORCING AT JOINT LOCATIONS)

| BRIDGE "B"                            | BRIDGE "B" COMANCHE COUNTY U.S277 over SNAKE CREEK |     | sign               | MLC       | 08/16 |  |
|---------------------------------------|----------------------------------------------------|-----|--------------------|-----------|-------|--|
| U.S277 over SNAKE                     |                                                    |     | etail              | VNT       | 08/16 |  |
| DETAILS OF SUPERSTRUCTURE             |                                                    |     | eck                | DAH       | 04/17 |  |
| (SHEET 4 OF 6)                        |                                                    | Sqi | Squad HARJO        |           |       |  |
|                                       |                                                    | Enç | Engr: MOLLA-ESMAIL |           |       |  |
| STATE OF DEPARTMENT OF TRANSPORTATION |                                                    |     |                    |           |       |  |
| OKLAHOMA                              | JOB PIECE NO. 27968 (04)                           |     |                    | SHEET NO. | B021  |  |